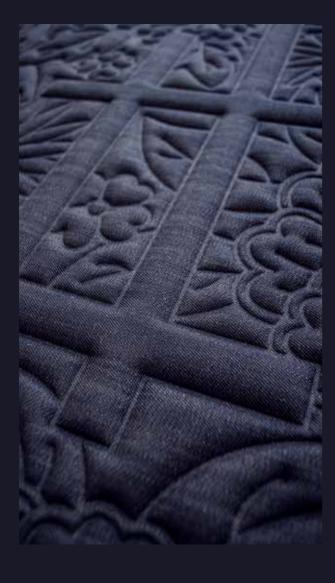

#### Shoji blossom

Symbolic cherry blossoms and straight lines resembling the minimalistic feel of Japanese Shoji screens. Opposed to the stark contrast of pink hues on translucent Washi paper, this monotone 3D wallcovering made from denim or felted wool radiates tranquillity.