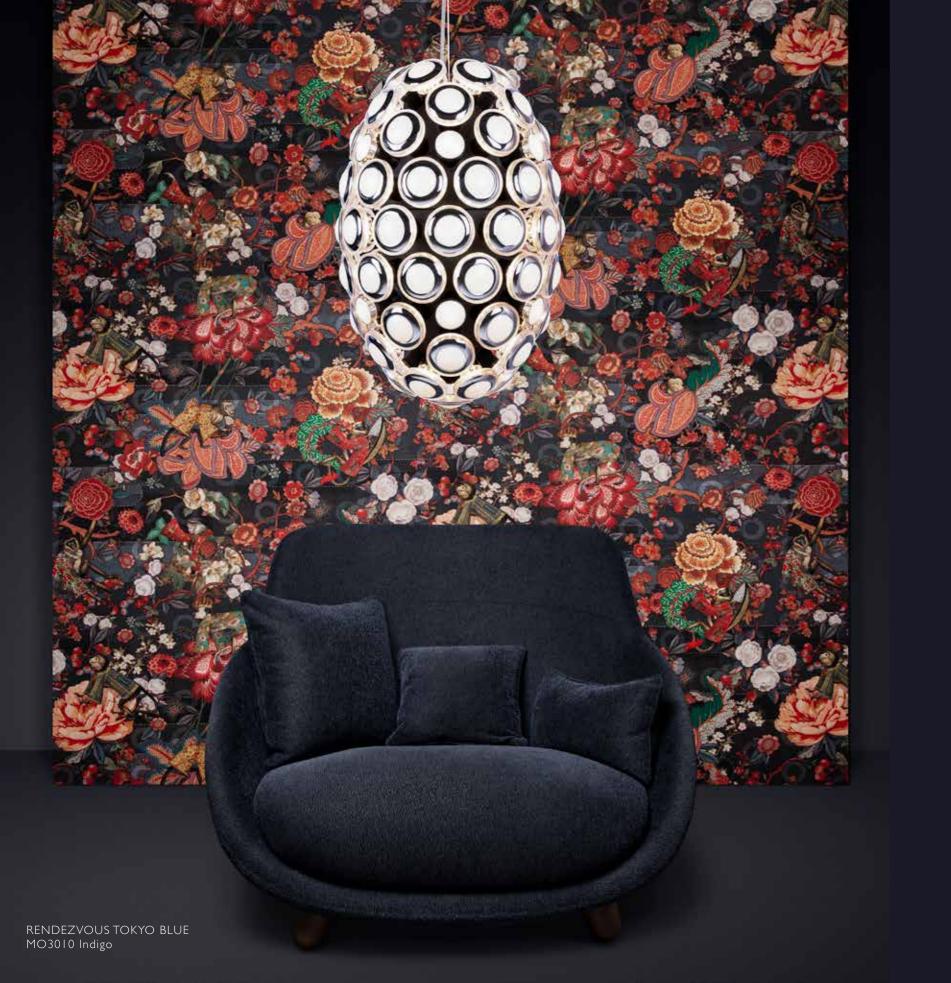

#### RENDEZVOUS TOKYO BLUE

Printed on a soft and velvety finish fabric with denim textures, this lively wallcovering depicts a lush forest brimming with life and movement. Upon closer inspection, Indigo Macaques dressed in traditional kimonos can be discovered between the abundance of exotic flowers.