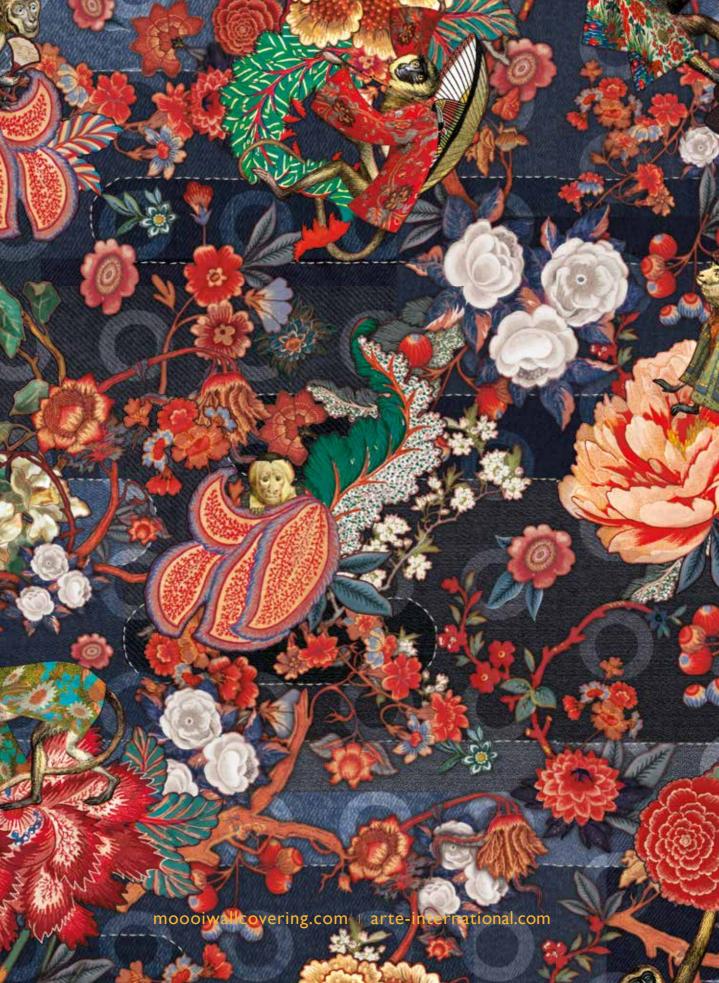

#### INDIGO MACAQUE

Textile wallcovering made from denim, with coloured embroidery. The design on the Indigo Macaque wallcovering displays a playful scene of Indigo Macaque families bathing in their favourite relaxing spot: the hot springs at the foot of the Japanese mountains.

#### RENDEZVOUS TOKYO BLUE

Printed on a soft and velvety finish fabric with denim textures, this lively wallcovering depicts a lush forest brimming with life and movement. Upon closer inspection, Indigo Macaques dressed in traditional kimonos can be discovered between the abundance of exotic flowers.