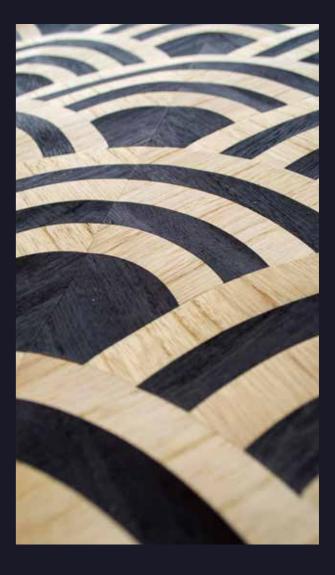

#### LUCKY O'S

Overlapping O's, created of wood veneer marquetry inlay, resemble the rolling waves of the ocean. The unique wallcovering's ancient Seigaiha pattern symbolising waves of water represents good luck, power and resilience.