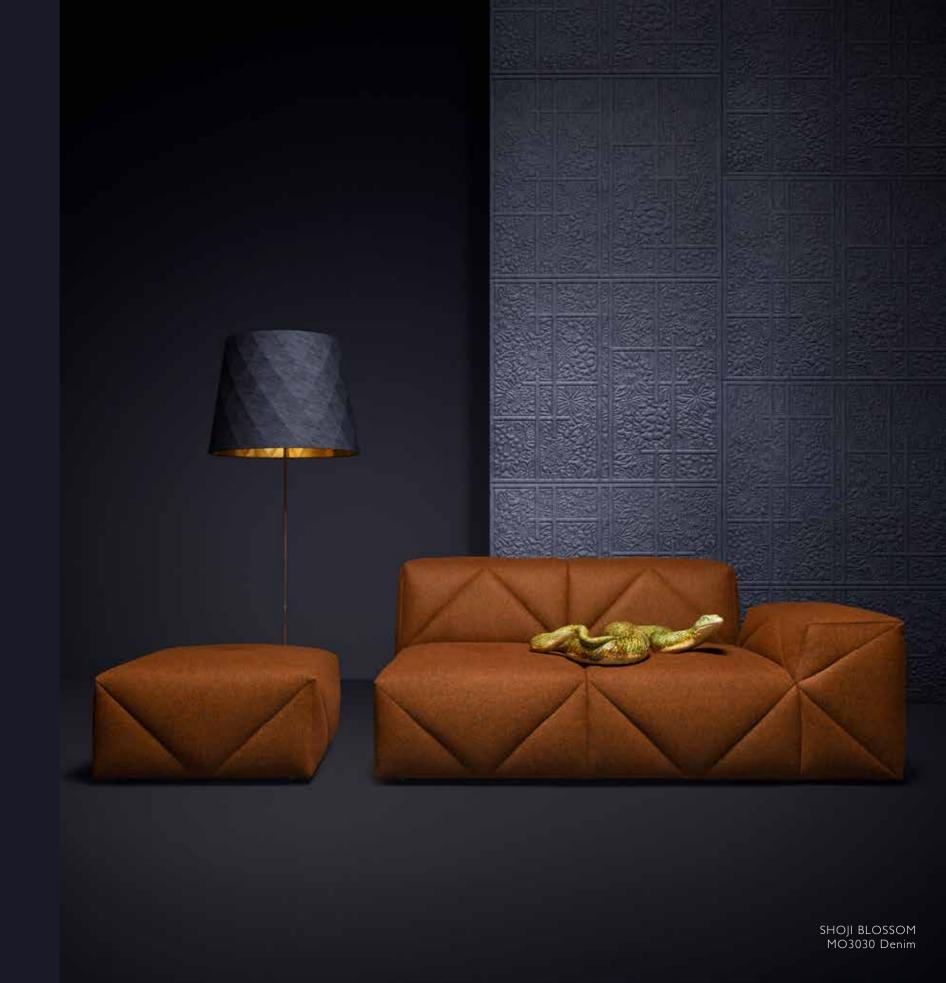

#### Shoji blossom

Symbolic cherry blossoms and straight lines resembling the minimalistic feel of Japanese Shoji screens. Opposed to the stark contrast of pink hues on translucent Washi paper, this monotone 3D wallcovering made from denim or felted wool radiates tranquillity.