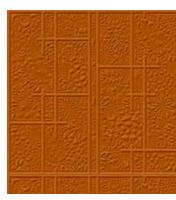

# THE EXTINCT ANIMALS COLLECTION

The Extinct Animals wallcoverings are inspired by Moooi's Museum of Extinct Animals. With the Museum of Extinct Animals, Moooi celebrates nature's diversity, stimulating to stretch the limits of imagination. Highlighting that the most invaluable treasure from past and present expeditions is the unexpected diversity of beauty, in all its forms. The Extinct Animals Wallcovering Collection broadens Moooi's design horizons by adding a new vertical dimension. Within the Extinct Animals Wallcovering Collection, each pattern is inspired by the characteristics of one extinct animal. Striking combinations of colours, features and patterns of its fur, plumage or skin bring it vividly back to life on our walls. Some designs narrate a story; others stimulate our senses using imagery and textures.