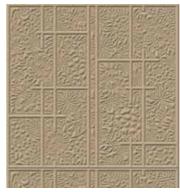

# THE EXTINCT ANIMALS COLLECTION

The Extinct Animals wallcoverings are inspired by Moooi's Museum of Extinct Animals. With the Museum of Extinct Animals, Moooi celebrates nature's diversity, stimulating to stretch the limits of imagination. Highlighting that the most invaluable treasure from past and present expeditions is the unexpected diversity of beauty, in all its forms. The Extinct Animals Wallcovering Collection broadens Moooi's design horizons by adding a new vertical dimension. Within the Extinct Animals Wallcovering Collection, each pattern is inspired by the characteristics of one extinct animal. Striking combinations of colours, features and patterns of its fur, plumage or skin bring it vividly back to life on our walls. Some designs narrate a story; others stimulate our senses using imagery and textures.