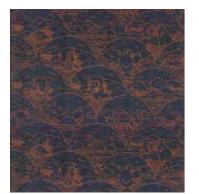

#### LUCKY O'S

Overlapping O's, created of wood veneer marquetry inlay, resemble the rolling waves of the ocean. The unique wallcovering's ancient Seigaiha pattern symbolising waves of water represents good luck, power and resilience.