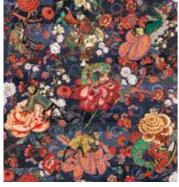

#### RENDEZVOUS TOKYO BLUE

Printed on a soft and velvety finish fabric with denim textures, this lively wallcovering depicts a lush forest brimming with life and movement. Upon closer inspection, Indigo Macaques dressed in traditional kimonos can be discovered between the abundance of exotic flowers.