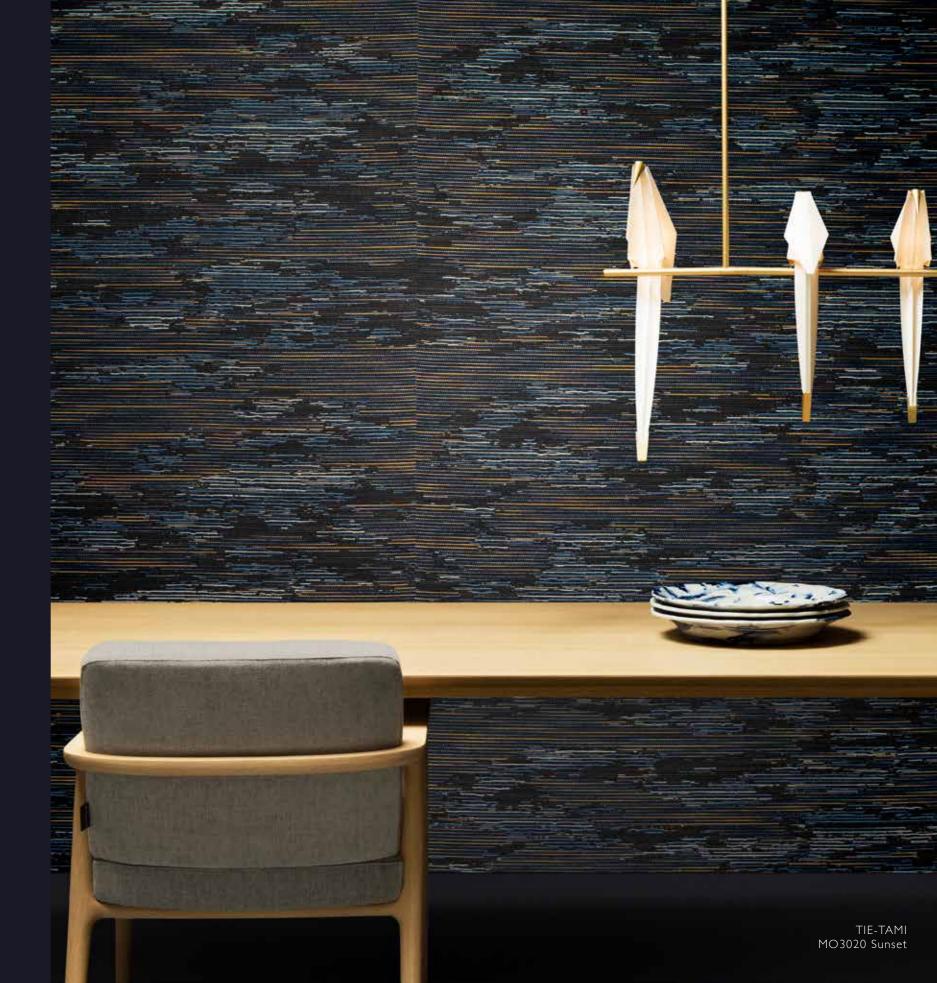

#### TIE-TAMI

Treat your eyes to the rich and versatile colours of spectacular sunset. This jute and raffia wallcovering, honouring the ancient Japanese flooring solution of woven tatami-mats, pictures abstract clouds that slowly drift by while the day gives way to night.