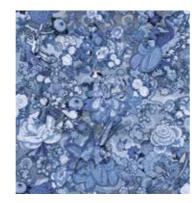

#### Shoji blossom

Symbolic cherry blossoms and straight lines resembling the minimalistic feel of Japanese Shoji screens. Opposed to the stark contrast of pink hues on translucent Washi paper, this monotone 3D wallcovering made from denim or felted wool radiates tranquillity.