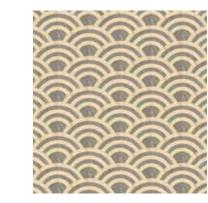

#### LUCKY O'S

Overlapping O's, created of wood veneer marquetry inlay, resemble the rolling waves of the ocean. The unique wallcovering's ancient Seigaiha pattern symbolising waves of water represents good luck, power and resilience.