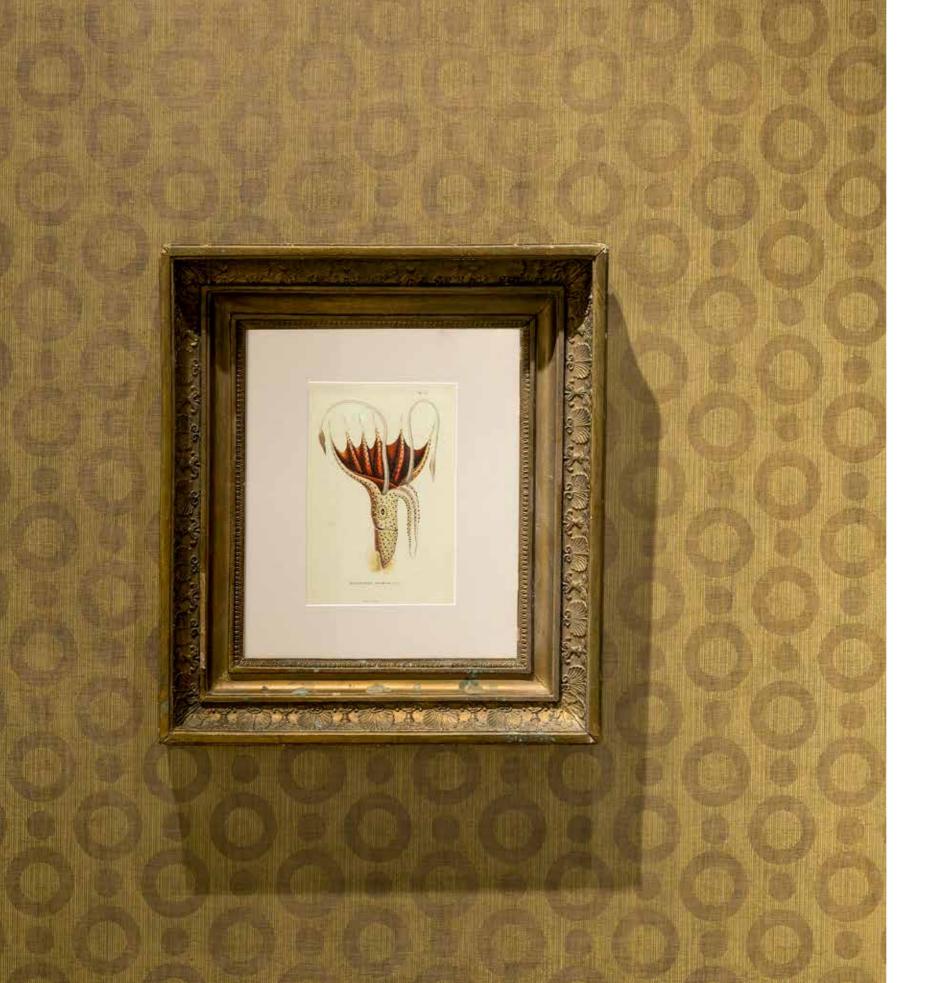

BEARDED LEOPARD MO205 | Fossil Grey

BEARDED LEOPARD MO2052 Blackened Blue

BEARDED LEOPARD MO2053 Blackened Gold

BEARDED LEOPARD MO2054 Birch White

UMBRELLA SQUID MO2061 Rose

UMBRELLA SQUID MO2062 Gold

UMBRELLA SQUID MO2063 Silver