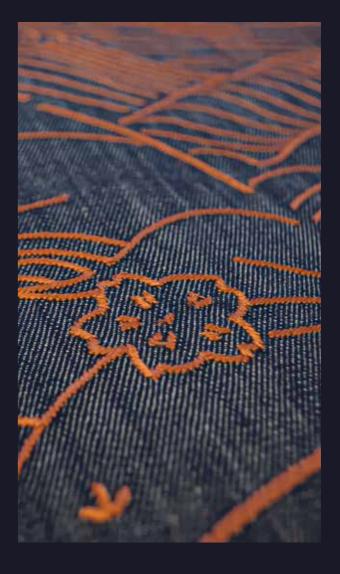

#### INDIGO MACAQUE

Textile wallcovering made from denim, with coloured embroidery. The design on the Indigo Macaque wallcovering displays a playful scene of Indigo Macaque families bathing in their favourite relaxing spot: the hot springs at the foot of the Japanese mountains.