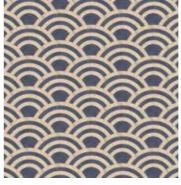

#### LUCKY O'S

Overlapping O's, created of wood veneer marquetry inlay, resemble the rolling waves of the ocean. The unique wallcovering's ancient Seigaiha pattern symbolising waves of water represents good luck, power and resilience.