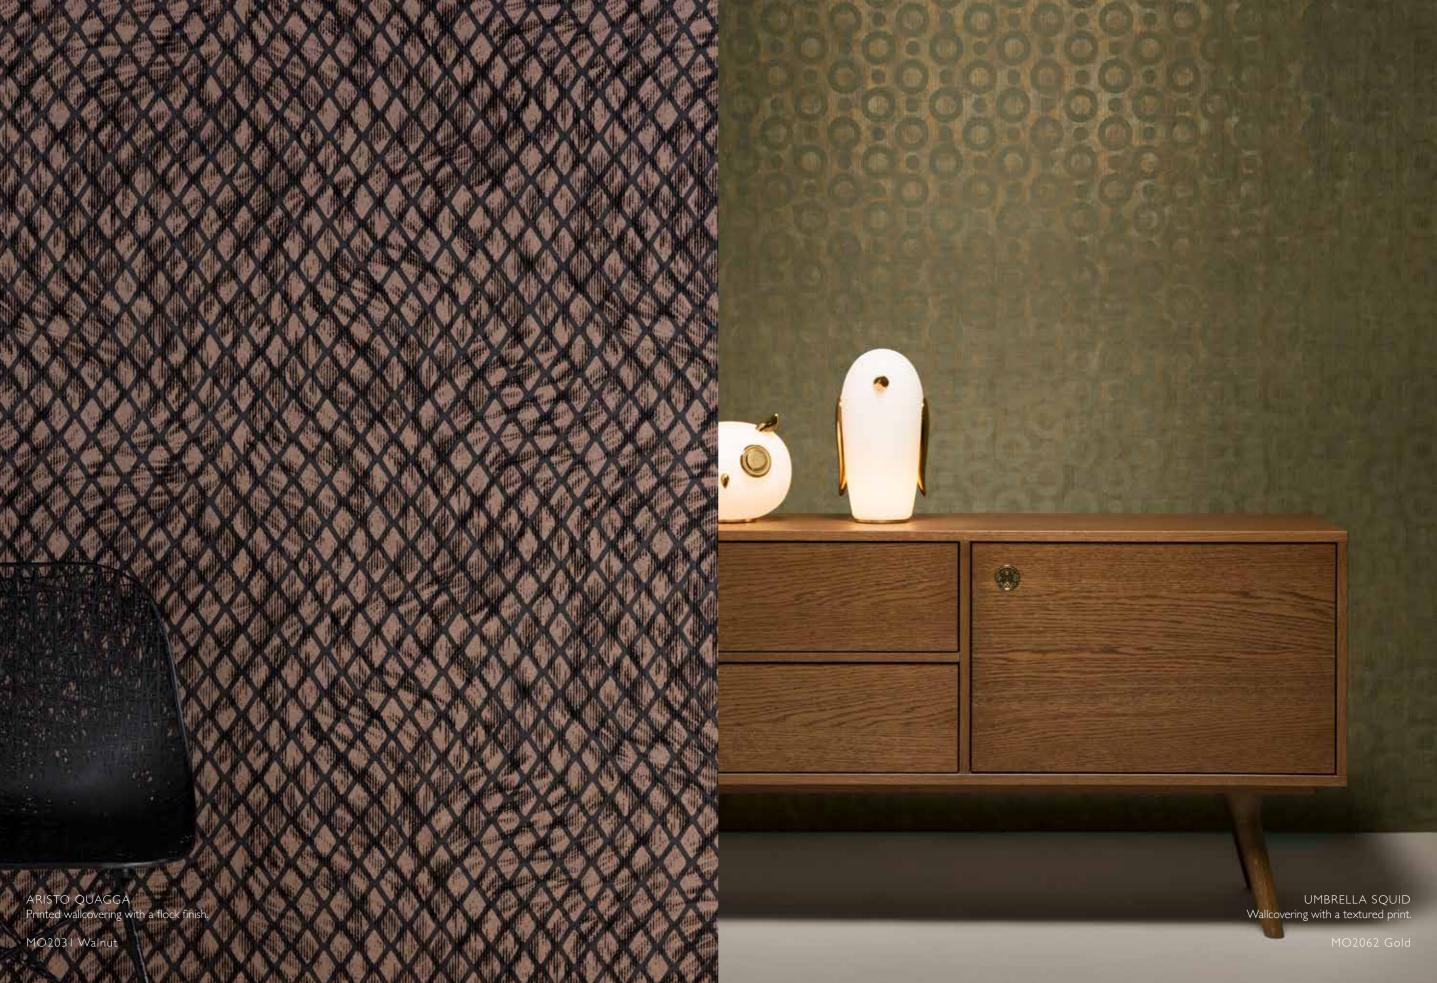

ARISTO QUAGGA MO2031 Walnut

ARISTO QUAGGA MO2032 Snow

ARISTO QUAGGA MO2033 Water

ARISTO QUAGGA MO2034 Cherry

BLUSHING SLOTH MO2041 Smoke

BLUSHING SLOTH MO2042 Gold

BLUSHING SLOTH MO2043 Sepia

BLUSHING SLOTH MO2044 Moss

BEARDED LEOPARD MO205 | Fossil Grey

BEARDED LEOPARD MO2052 Blackened Blue

BEARDED LEOPARD MO2053 Blackened Gold

BEARDED LEOPARD MO2054 Birch White

UMBRELLA SQUID MO2061 Rose

UMBRELLA SQUID MO2062 Gold

UMBRELLA SQUID MO2063 Silver