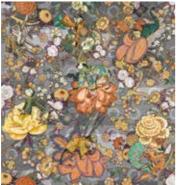

#### RENDEZVOUS TOKYO BLUE

Printed on a soft and velvety finish fabric with denim textures, this lively wallcovering depicts a lush forest brimming with life and movement. Upon closer inspection, Indigo Macaques dressed in traditional kimonos can be discovered between the abundance of exotic flowers.