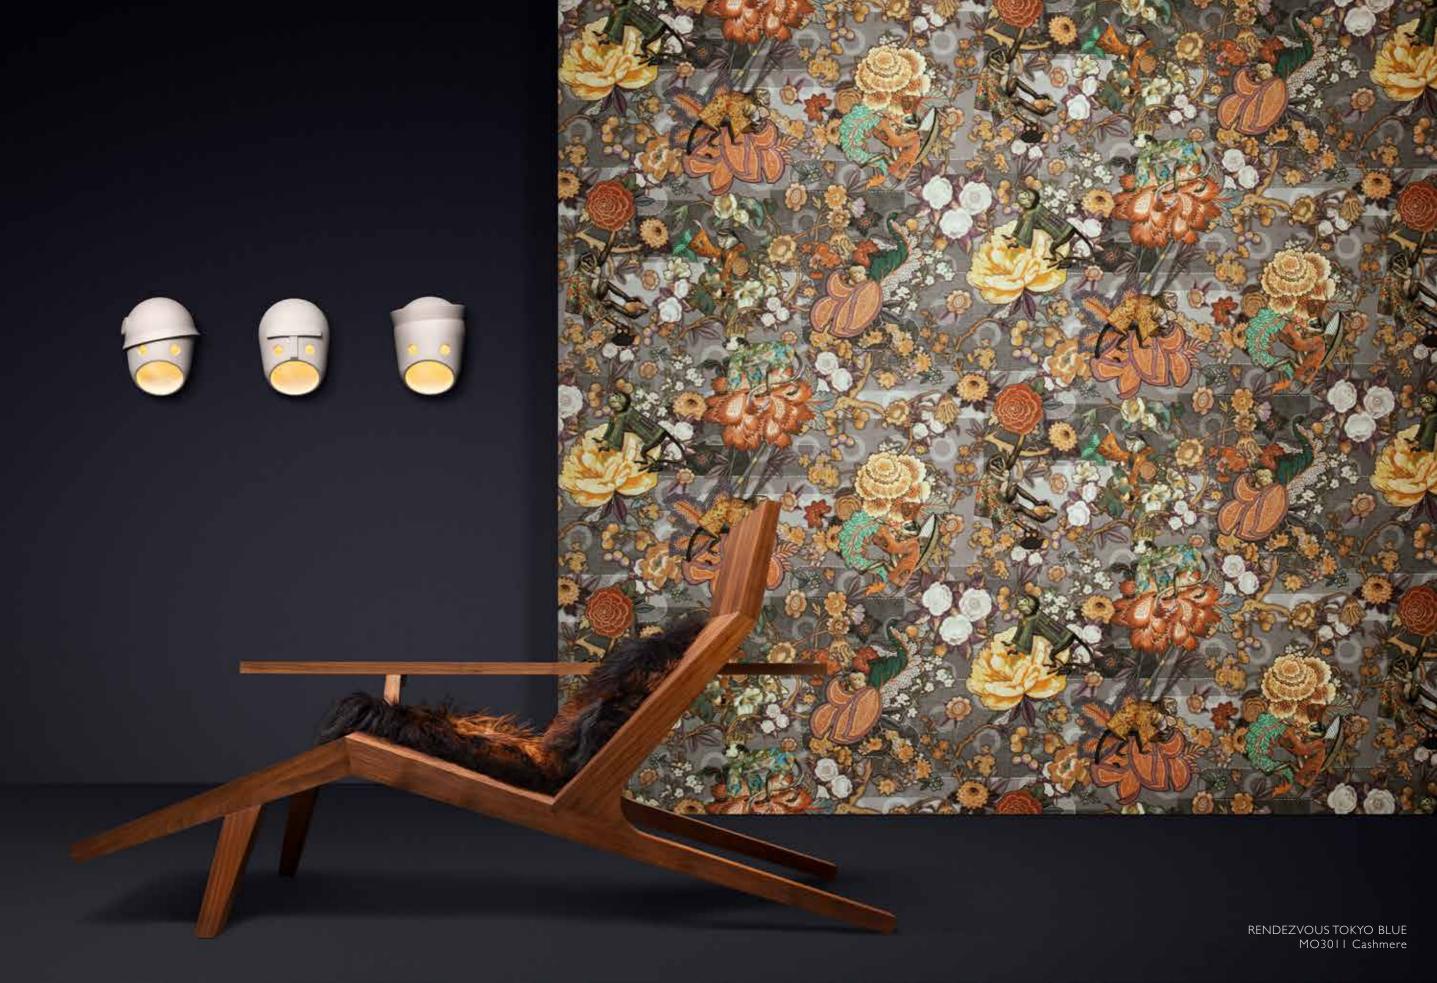

#### RENDEZVOUS TOKYO BLUE

Printed on a soft and velvety finish fabric with denim textures, this lively wallcovering depicts a lush forest brimming with life and movement. Upon closer inspection, Indigo Macaques dressed in traditional kimonos can be discovered between the abundance of exotic flowers.

## -ARTE

INDIGO MACAQUE MO3000 Copper

INDIGO MACAQUE MO3001 Ivory

RENDEZVOUS TOKYO BLUE MO3010 Indigo

TIE-TAMI MO3020 Sunset

RENDEZVOUS TOKYO BLUE MO3011 Cashmere

TIE-TAMI MO3021 Mid-day

SHOJI BLOSSOM MO3030 Denim