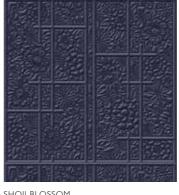

#### Shoji blossom

Symbolic cherry blossoms and straight lines resembling the minimalistic feel of Japanese Shoji screens. Opposed to the stark contrast of pink hues on translucent Washi paper, this monotone 3D wallcovering made from denim or felted wool radiates tranquillity.