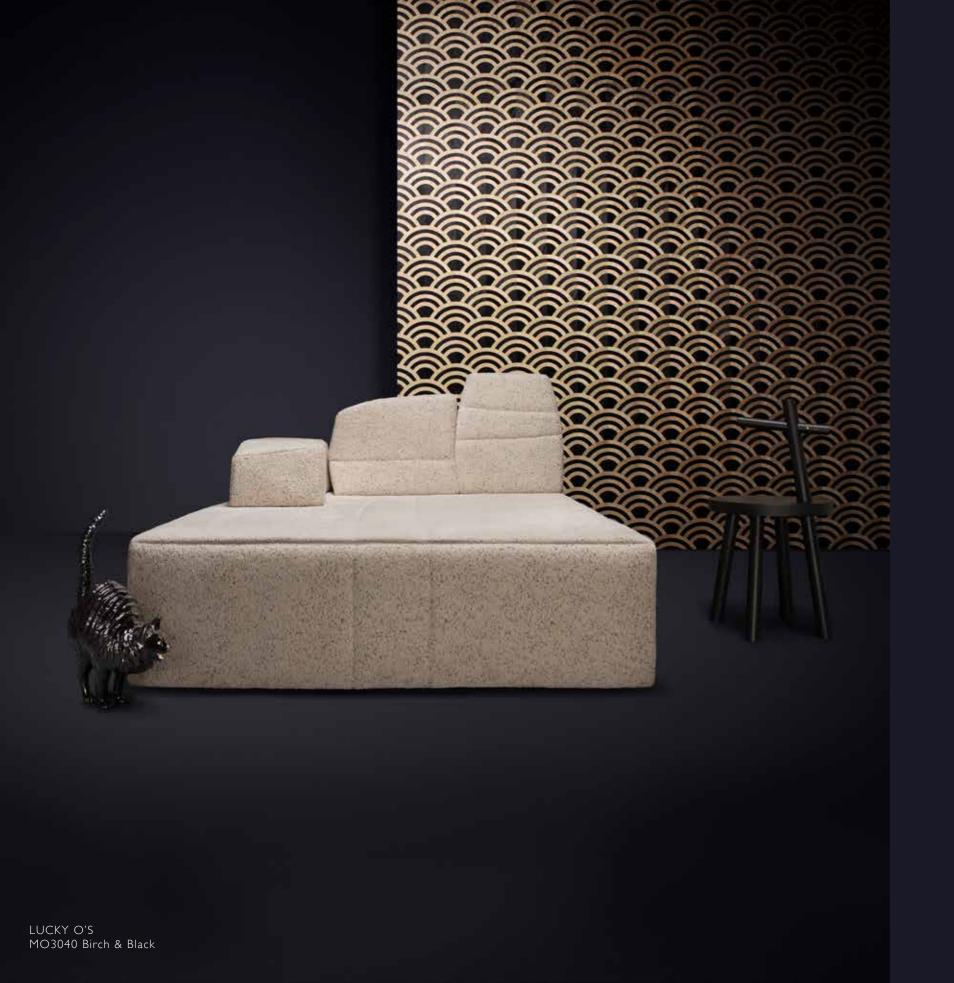

#### LUCKY O'S

Overlapping O's, created of wood veneer marquetry inlay, resemble the rolling waves of the ocean. The unique wallcovering's ancient Seigaiha pattern symbolising waves of water represents good luck, power and resilience.