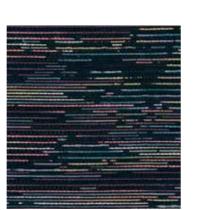

#### TIE-TAMI

Treat your eyes to the rich and versatile colours of spectacular sunset. This jute and raffia wallcovering, honouring the ancient Japanese flooring solution of woven tatami-mats, pictures abstract clouds that slowly drift by while the day gives way to night.