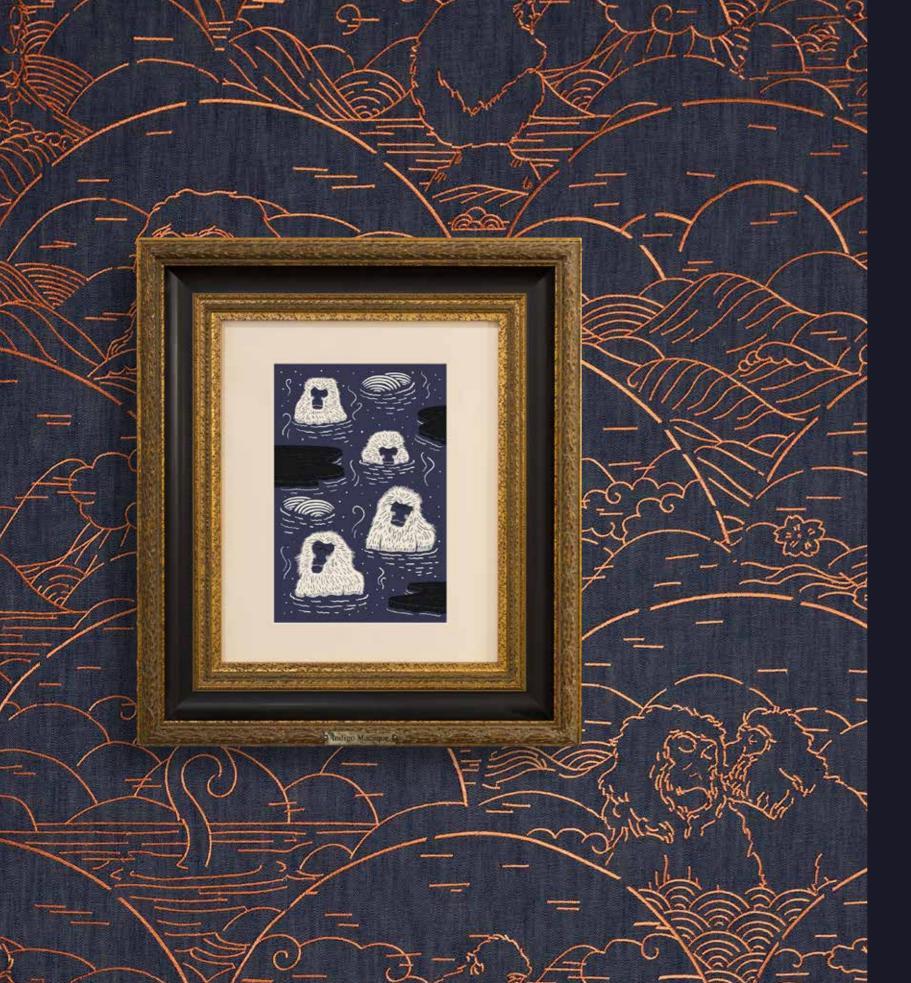

#### INDIGO MACAQUE

Textile wallcovering made from denim, with coloured embroidery. The design on the Indigo Macaque wallcovering displays a playful scene of Indigo Macaque families bathing in their favourite relaxing spot: the hot springs at the foot of the Japanese mountains.