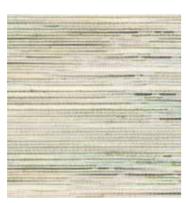

#### Shoji blossom

Symbolic cherry blossoms and straight lines resembling the minimalistic feel of Japanese Shoji screens. Opposed to the stark contrast of pink hues on translucent Washi paper, this monotone 3D wallcovering made from denim or felted wool radiates tranquillity.