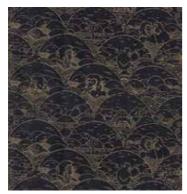

#### LUCKY O'S

Overlapping O's, created of wood veneer marquetry inlay, resemble the rolling waves of the ocean. The unique wallcovering's ancient Seigaiha pattern symbolising waves of water represents good luck, power and resilience.