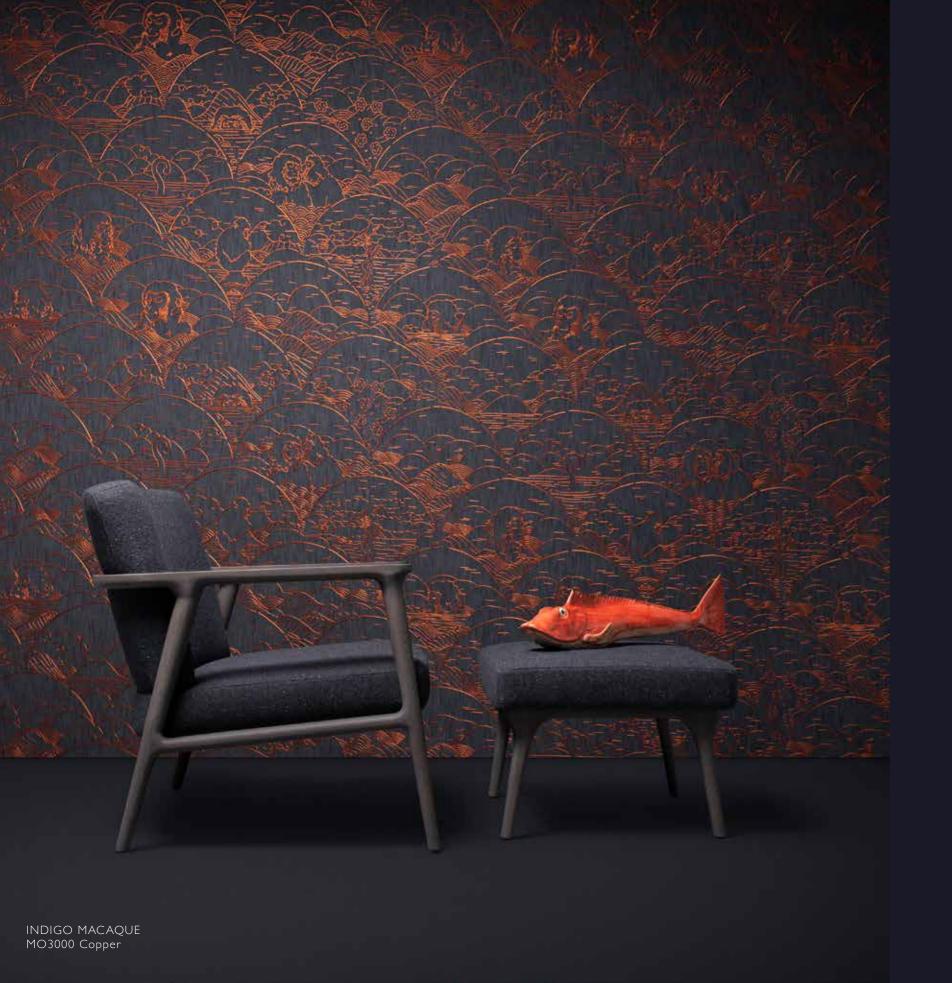

#### INDIGO MACAQUE

Textile wallcovering made from denim, with coloured embroidery. The design on the Indigo Macaque wallcovering displays a playful scene of Indigo Macaque families bathing in their favourite relaxing spot: the hot springs at the foot of the Japanese mountains.

## -ARTE

INDIGO MACAQUE MO3000 Copper

INDIGO MACAQUE MO3001 Ivory

RENDEZVOUS TOKYO BLUE MO3010 Indigo

TIE-TAMI MO3020 Sunset

RENDEZVOUS TOKYO BLUE MO3011 Cashmere

TIE-TAMI MO3021 Mid-day

SHOJI BLOSSOM MO3030 Denim