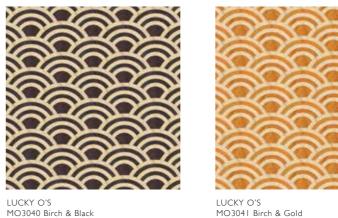

#### LUCKY O'S

Overlapping O's, created of wood veneer marquetry inlay, resemble the rolling waves of the ocean. The unique wallcovering's ancient Seigaiha pattern symbolising waves of water represents good luck, power and resilience.