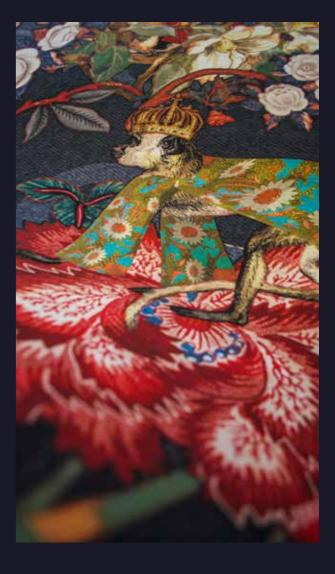

#### INDIGO MACAQUE

Textile wallcovering made from denim, with coloured embroidery. The design on the Indigo Macaque wallcovering displays a playful scene of Indigo Macaque families bathing in their favourite relaxing spot: the hot springs at the foot of the Japanese mountains.