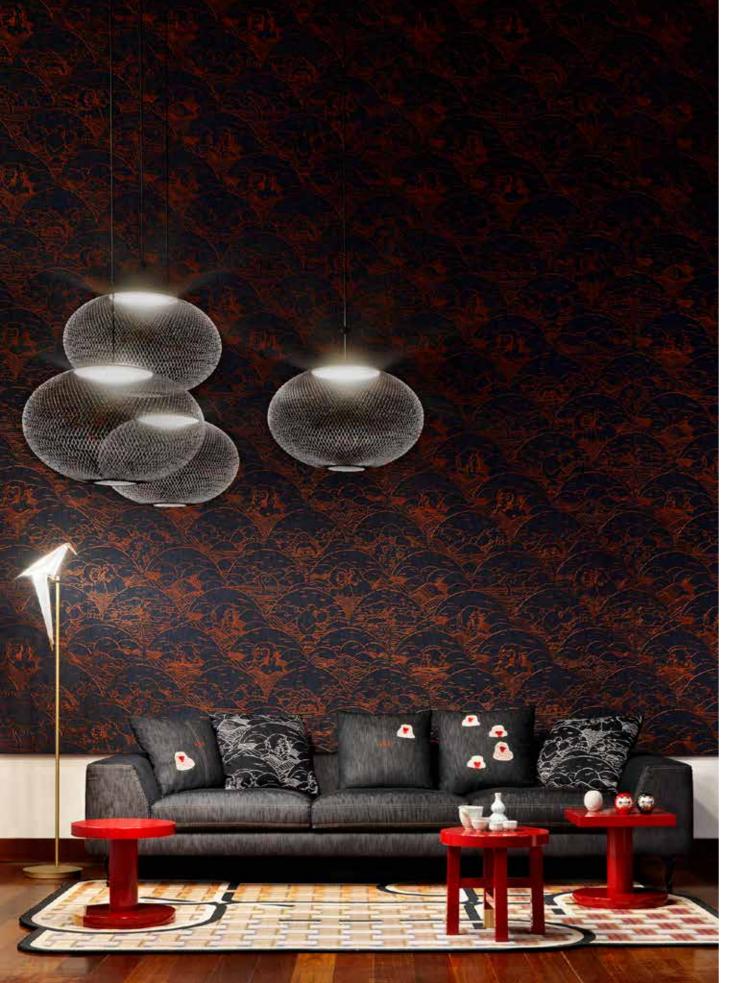

#### LUCKY O'S

Overlapping O's, created of wood veneer marquetry inlay, resemble the rolling waves of the ocean. The unique wallcovering's ancient Seigaiha pattern symbolising waves of water represents good luck, power and resilience.