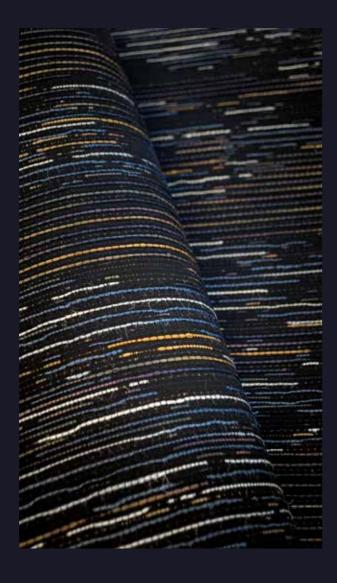

#### TIE-TAMI

Treat your eyes to the rich and versatile colours of spectacular sunset. This jute and raffia wallcovering, honouring the ancient Japanese flooring solution of woven tatami-mats, pictures abstract clouds that slowly drift by while the day gives way to night.