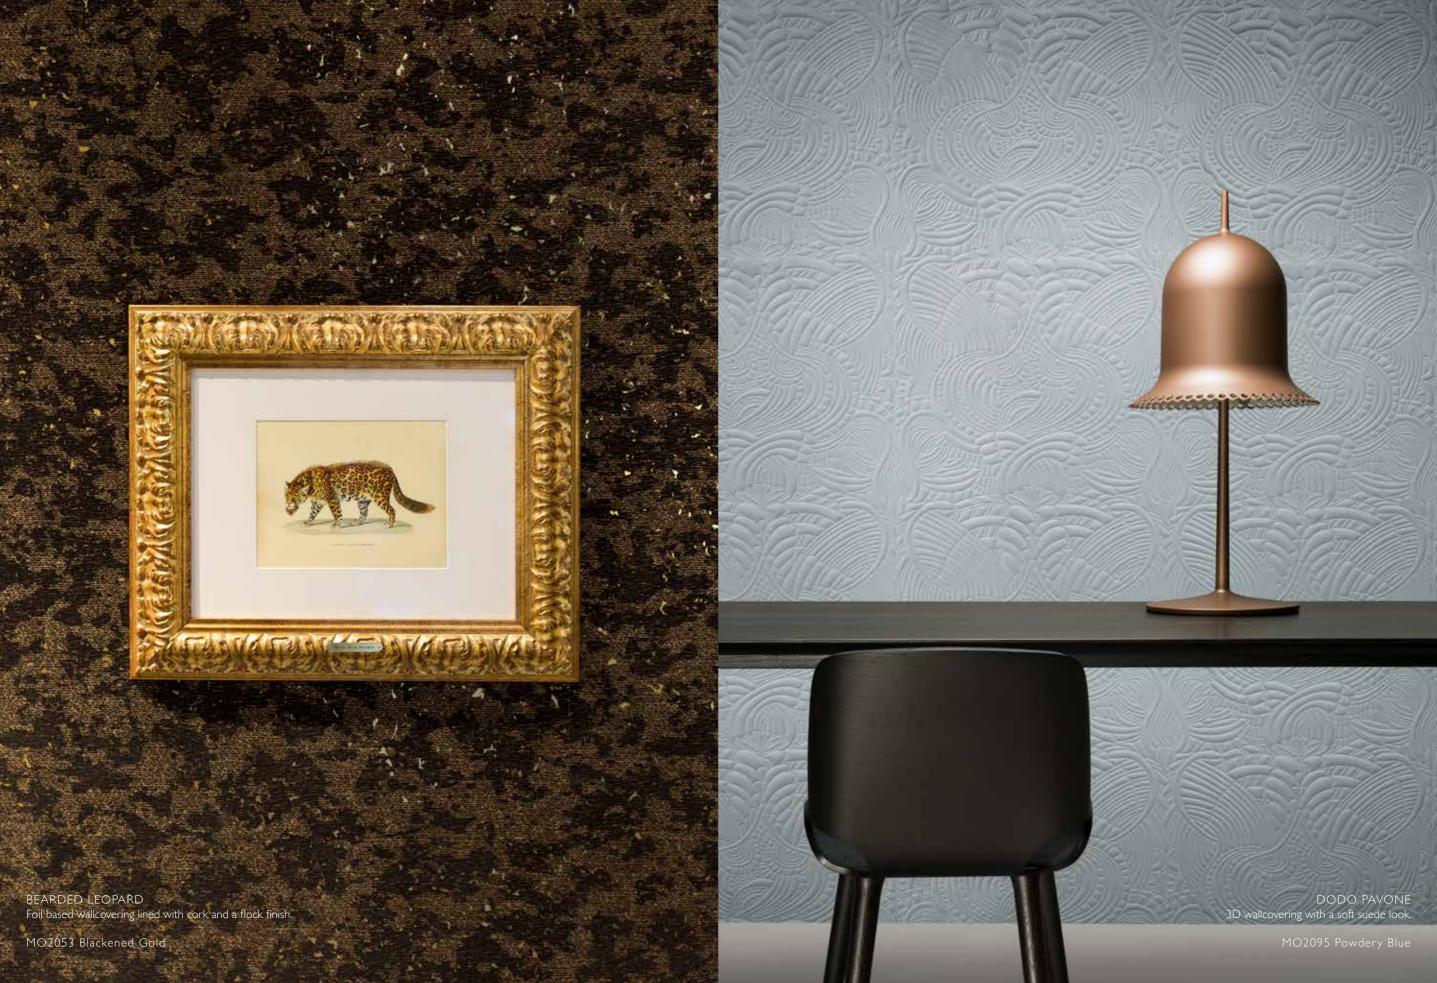

BEARDED LEOPARD MO205 | Fossil Grey

BEARDED LEOPARD MO2052 Blackened Blue

BEARDED LEOPARD MO2053 Blackened Gold

BEARDED LEOPARD MO2054 Birch White

UMBRELLA SQUID MO2061 Rose

UMBRELLA SQUID MO2062 Gold

UMBRELLA SQUID MO2063 Silver

DODO PAVONE MO2093 Yolk

DODO PAVONE MO2094 Navy

DODO PAVONE MO2095 Powdery Blue

DODO PAVONE MO2096 Celadon

FLYING CORAL FISH MO2101 Pearl

FLYING CORAL FISH MO2102 Poppy

FLYING CORAL FISH MO2103 Pacific Blue